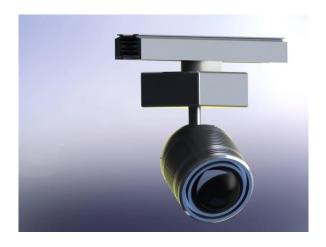

# **Equipment:**

This LED spotlight can alternatively be supplied as tracklight (spot or flood) or for direct wall or ceiling mounting.

#### **Construction:**

Housing: aluminum

Optics: Aspherical lens, rear structured

## **Technical specifications:**

Light head: 150 mm long with 100 mm diameter

Solid aluminum turned and milled parts

Power consumption: 32 watts Luminous flux: 3400 lumens

CRI: > 90

Beams: 25° - 60°

Light color: 3000K - 5000K