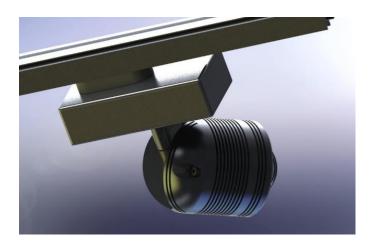

# **Equipment:**

This LED spotlight can alternatively be supplied as tracklight (spot or flood) or for direct wall or ceiling mounting.

#### **Construction:**

Housing: aluminum

Optics: Aspherical lens, rear structured

## **Technical specifications:**

Light head: 150 mm long with 100 mm diameter

Solid aluminum turned and milled parts

Power consumption: 32 watts Luminous flux: 3400 lumens

CRI: > 90

Beams: 25° - 60°

Light color: 3000K - 5000K